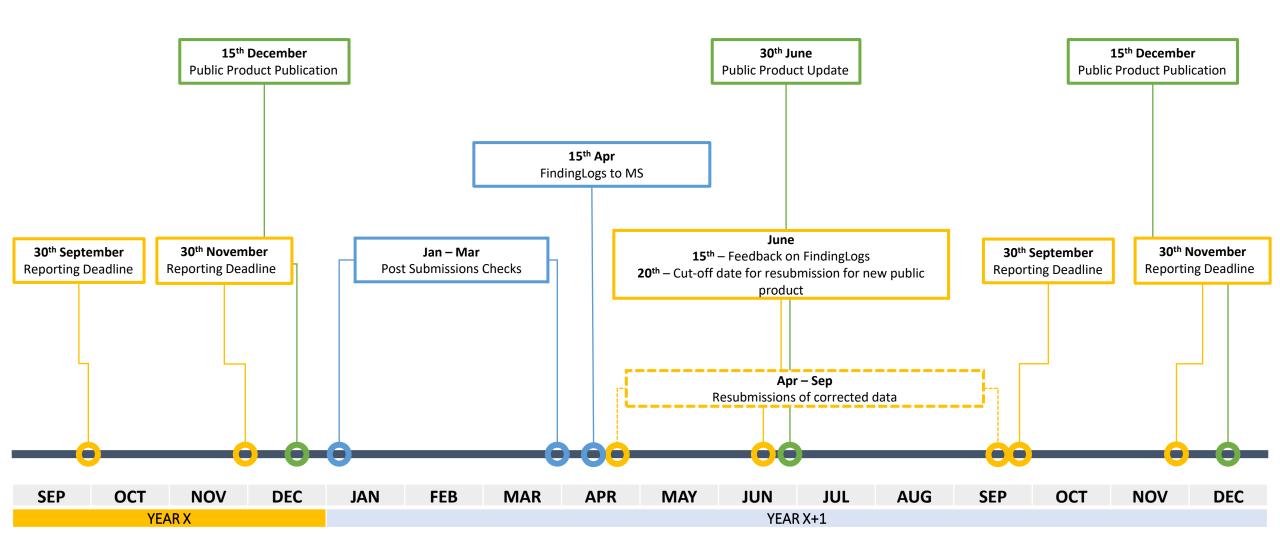

# Industrial Reporting Technical Webinar

Federico Antognazza, Juan Calero, Lucy Garland - 29 March 2023



- Post Submission checks: news and overview
- New timeline for working together
- How to improve together
- Production Volume



## Post Submission Checks: what is new?

#### **EU Registry**

- Revised Manual of Procedure
- Clean up of deprecated checks
- Improvement in permit action checks



#### EPRTR/LCP

- Revised Manual of Procedure
- New set of checks
- Clear split on EPRTR and LCP



### EU-Registry and E-PRTR/LCP current working timeline



#### EU-Registry and E-PRTR/LCP NEW working timeline



# Post submissions checks overview

-----

29

# Post Submission Checks: EU Registry





## Post Submission Checks: EU Registry





# Post Submission Checks: Logic for Permit Reporting





| C.EPRTR.1                    | C.EPRTR.2                    | C.EPRTR.3                    | C.EPRTR.4                    | C.EPRTR.5                    |
|------------------------------|------------------------------|------------------------------|------------------------------|------------------------------|
| •IDENTIFICATION OF POTENTIAL | •IDENTIFICATION OF POTENTIAL | •IDENTIFICATION OF POTENTIAL | •FACILITY POLLUTANT RELEASES | •IDENTIFICATION OF POTENTIAL |
| POLLUTANT RELEASES/TRANSFER  | POLLUTANT RELEASES/TRANSFER  | POLLUTANT RELEA