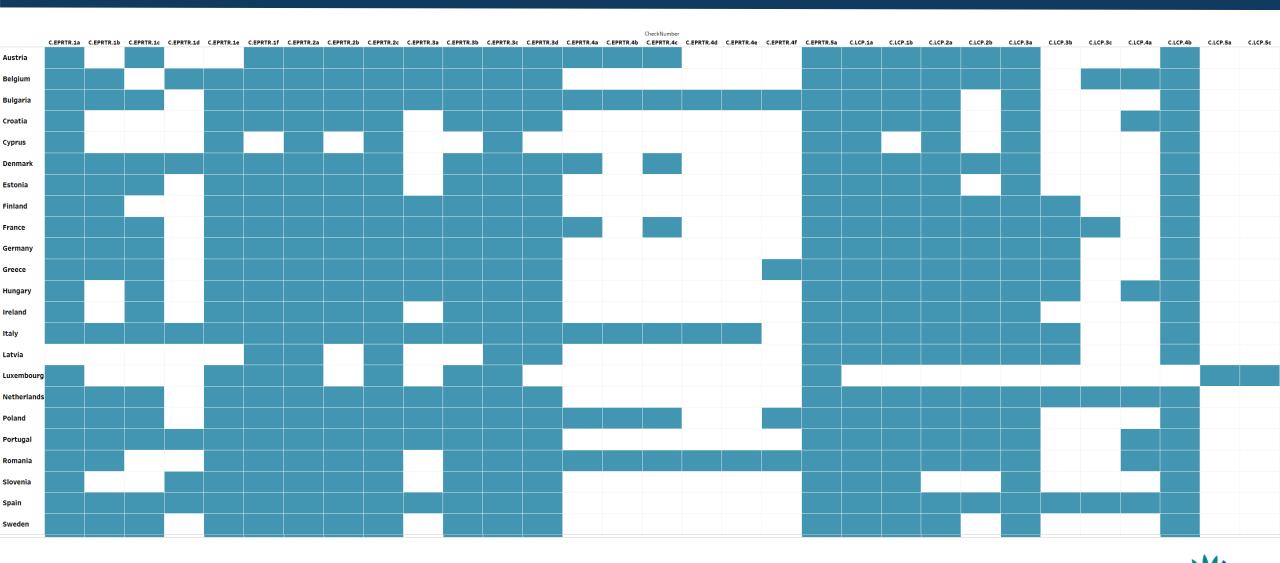

# Post Submission Checks: Logic for Permit Reporting

| C.EPRTR.1                    | C.EPRTR.2                    | C.EPRTR.3                    | C.EPRTR.4                    | C.EPRTR.5                    |
|------------------------------|------------------------------|------------------------------|------------------------------|------------------------------|
| •IDENTIFICATION OF POTENTIAL | •IDENTIFICATION OF POTENTIAL | •IDENTIFICATION OF POTENTIAL | •FACILITY POLLUTANT RELEASES | •IDENTIFICATION OF POTENTIAL |
| POLLUTANT RELEASES/TRANSFER  | POLLUTANT RELEASES/TRANSFER  | POLLUTANT RELEASES AND OFF-  | AND LCP EMISSIONS TO AIR     | OUTLIERS FROM NEW REPORTED   |
| AND OFF-SITE WASTE TRANSFER  | AND OFF-SITE WASTE TRANSFER  | SITE WASTE TRANSFER AT       | FEASIBILITY                  | PRODUCTIONFACILITIES         |
| AT FACILITY LEVEL IN         | AT FACILITY LEVEL IN         | FACILITY LEVEL CONTINUITY    |                              |                              |
| COMPARISON WITH THE          | COMPARISON WITH THE          | ISSUES                       |                              |                              |
| PREVIOUS REPORTING YEAR      | HISTORICAL DATA REPORTED     |                              |                              |                              |
|                              |                              |                              |                              |                              |
|                              |                              |                              |                              |                              |
|                              |                              |                              |                              |                              |

| <b>^</b> | CP1   |
|----------|-------|
| L.       | LCP.I |

•IDENTIFICATION OF POTENTIAL EMISSIONTOAIR OUTLIER AT INSTALLATION PART LEVEL IN COMPARISON WITH THE PREVIOUS REPORTING YEAR

| C.LCP.2                      |
|------------------------------|
| DIDENTIFICATION OF POTENTIAL |
| ENERGYINPUT OUTLIER AT       |
| INSTALLATION PART LEVEL IN   |
| COMPARISON WITH THE          |
| PREVIOUS REPORTING YEAR      |

#### C.LCP.3

• IDENTIFICATION OF POTENTIAL OUTLIER AND COHERENCE AT INSTALLATION PART LEVEL OF REPORTED OPERATINGHOURS C.LCP.4

•IDENTIFICATION OF POTENTIAL OUTLIER AND COHERENCE AT INSTALLATION PART LEVEL OF REPORTED ENERGYINPUT C.LCP.5

•IDENTIFICATION OF POTENTIAL OUTLIERS FROM NEW REPORTED LCP

# Post Submission Checks: E-PRTR/LCP