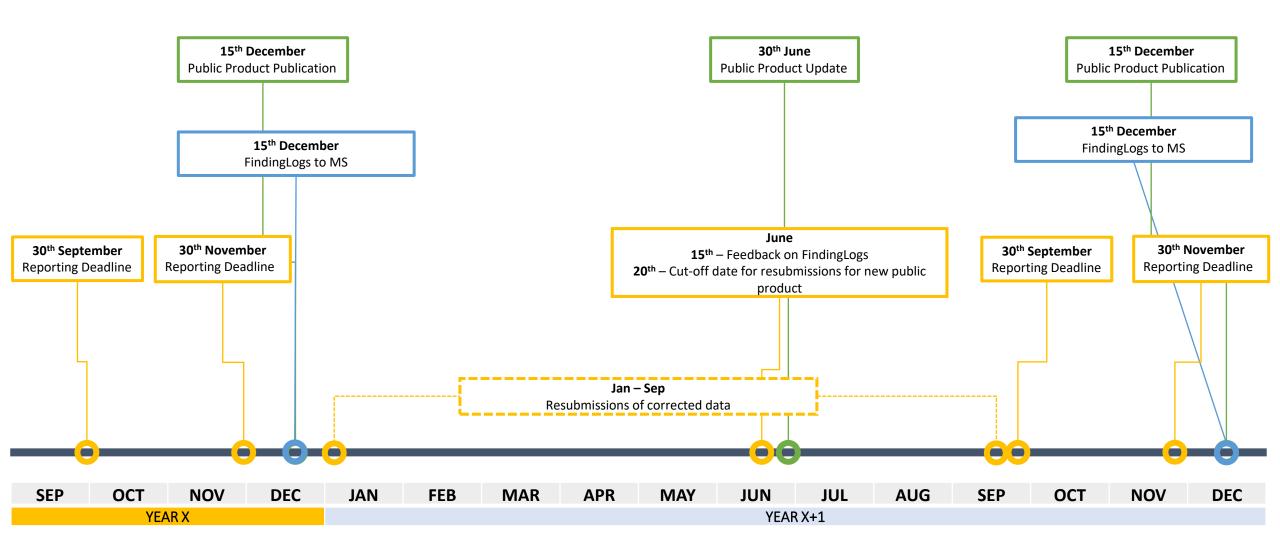

# Industrial Reporting Technical Webinar

Federico Antognazza, Juan Calero, Lucy Garland - 29 March 2023



- Post Submission checks: news and overview
- New timeline for working together
- How to improve together
- Production Volume



## Post Submission Checks: what is new?

#### **EU Registry**

- Revised Manual of Procedure
- Clean up of deprecated checks
- Improvement in permit action checks



#### EPRTR/LCP

- Revised Manual of Procedure
- New set of checks
- Clear split on EPRTR and LCP



### EU-Registry and E-PRTR/LCP current working timeline



#### EU-Registry and E-PRTR/LCP NEW working timeline



# Post submissions checks overview

-----

29

# Post Submission Checks: EU Registry





## Post Submission Checks: EU Registry





# Post Submission Checks: Logic for Permit Reporting





| C.EPRTR.1                    | C.EPRTR.2                    | C.EPRTR.3                    | C.EPRTR.4                    | C.EPRTR.5                    |
|------------------------------|------------------------------|------------------------------|------------------------------|------------------------------|
| •IDENTIFICATION OF POTENTIAL | •IDENTIFICATION OF POTENTIAL | •IDENTIFICATION OF POTENTIAL | •FACILITY POLLUTANT RELEASES | •IDENTIFICATION OF POTENTIAL |
| POLLUTANT RELEASES/TRANSFER  | POLLUTANT RELEASES/TRANSFER  | POLLUTANT RELEASES AND OFF-  | AND LCP EMISSIONS TO AIR     | OUTLIERS