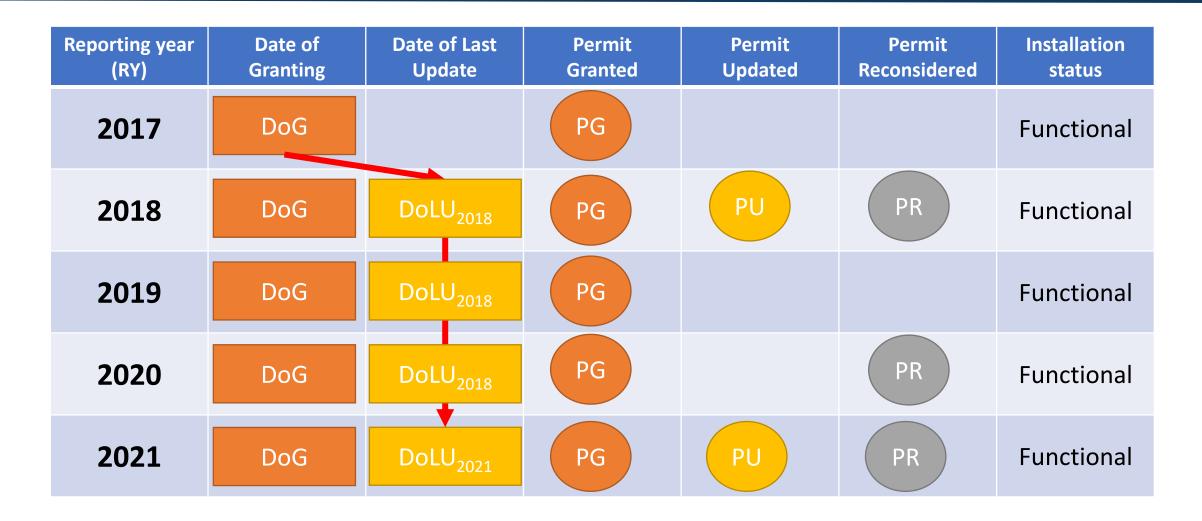

### EU-Registry and E-PRTR/LCP current working timeline

#### EU-Registry and E-PRTR/LCP NEW working timeline