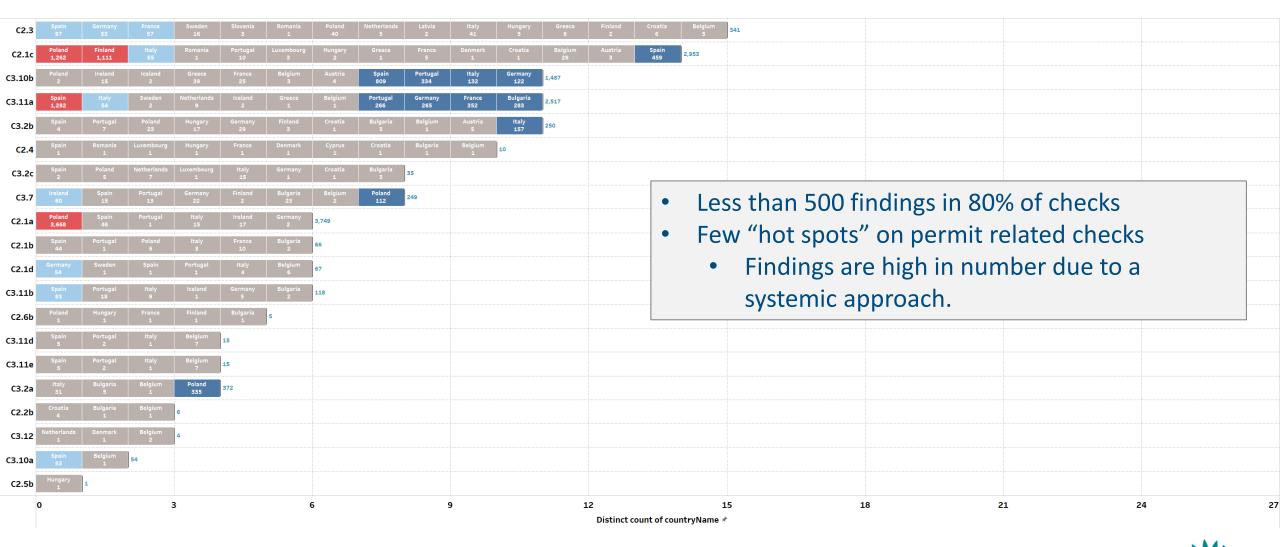

# Post Submission Checks: E-PRTR/LCP

# Post Submission Checks: E-PRTR/LCP

| PRTR.2a  | Sweden 84    | Finland 56     | Belgium 84  | 4 Netherlands, 70             | 0 Domania 93          | Bulgaria 56    |                                       | 5 Cyprus 6     | Latvia A    | Slovenia 13                           | Croatia 14     | Ireland 30   | Estonia 36  | Hungary A6                            | Austria 17                            | Greece 12  | Germany 20/  | 4 Portugal 105   | Denmark 290  | Spain 409   | Poland 286 | France, 255                | Italy, 383 | 2 589 |    |    |   |
|----------|--------------|----------------|-------------|-------------------------------|-----------------------|----------------|---------------------------------------|----------------|-------------|---------------------------------------|----------------|--------------|-------------|---------------------------------------|---------------------------------------|------------|--------------|------------------|--------------|-------------|------------|----------------------------|------------|-------|----|----|---|
| EPRTR.2a |              |                |             | 4 Netherlands, 70             |                       |                |                                       |                |             |                                       |                |              |             |                                       |                                       |            |              |                  |              |             |            |                            |            |       |    |    |   |
|          |              |                |             | 1 Luxembourg, 7<br>Sweden, 80 | ·····                 | ····           | ······                                | ······         |             |                                       |                |              | ····· •     |                                       |                                       |            |              |                  | ····· (·     |             | ····       |                            |            |       |    |    |   |
| PRTR.3c  |              |                |             | Sweden, 80<br>Slovenia, 2     |                       |                |                                       |                |             |                                       |                |              |             |                                       |                                       |            |              |                  |              |             |            |                            |            |       |    |    |   |
|          | ······       |                | ·····       | Slovenia, 2<br>Luxembourg, 3  | ·····à······à·····à·· |                |                                       |                |             |                                       |                |              |             | ·····                                 |                                       |            |              | ·····è······è    |              |             |            | Bulgaria, 11<br>Italy, 140 |            | 268   |    |    |   |
| RTR.1a   |              |                |             |                               |                       |                |                                       |                |             |                                       |                |              |             |                                       |                                       |            |              |                  |              |             |            |                            |            |       |    |    |   |
| RTR.1f   | ·i-          |                |             | , 2 Latvia, 1                 | ·····                 |                |                                       |                |             |                                       |                |              |             | ····                                  |                                       | ····i      |              | ·····è······è·   |              |             |            |                            |            |       |    |    |   |
| LCP.1a   | ······       |                | ·····       | Poland, 87                    |                       |                |                                       |                | ····•       | ·····                                 | ····•          | ····         | ·····       | ····                                  |                                       |            | •••••        | ·····            | ····•        |             |            |                            |            |       |    |    |   |
| LCP.3a   |              |                |             | Cyprus, 2                     |                       |                |                                       |                |             |                                       |                |              |             |                                       |                                       |            |              |                  |              |             |            |                            |            |       |    |    |   |
| .CP.4b   |              |                | ····· ÷     | .54 Spain, 97                 |                       |                | ····· +                               |                |             | ····•                                 |                | ····•;•····· | ÷           | ···· i                                | ····                                  |            | ····•        | ····• ÷····· ÷   | ···· {·      |             |            | 5 Italy, 141               | 895        |       |    |    |   |
| TR.1e    |              |                |             | Slovenia, 2                   |                       |                |                                       |                |             |                                       |                |              | ·····       |                                       |                                       |            |              |                  |              |             |            |                            |            |       |    |    |   |
| TR.3b    |              |                |             | , 6 Slovenia, 4               | ····                  | ····           |                                       |                | ····· {     | ·····÷                                |                |              | ·····       |                                       |                                       |            | ····•        |                  |              |             | ····       |                            |            |       |    |    |   |
| TR.3d    |              |                |             | Slovenia, 1                   |                       |                |                                       |                |             |                                       |                |              |             |                                       |                                       |            |              | ·····            |              | ·····à      |            |                            |            |       |    |    |   |
| CP.1b    |              |                |             | Slovenia, 2                   |                       |                | ·····                                 |                |             |                                       | ····• \$       | ····•        |             | ····                                  |                                       |            |              | ····· §······ §· |              |             |            |                            |            |       |    |    |   |
| CP.2a    | Germany, 75  | Cyprus, 1      | Latvia, 6   | Croatia, 1                    | Sweden, 45            | Ireland, 14    | Estonia, 3                            | Finland, 41    | Hungary, 10 | Austria, 8                            | Portugal, 2    | Greece, 5    | Denmark, 10 | Belgium, 8                            | Netherlands, 29                       | Spain, 18  | Poland, 28   | France, 11       | Romania, 3   | Bulgaria, 2 | italy, 38  | 358                        |            |       |    |    |   |
| R.2b     | Portugal, 91 | Spain, 68      | Poland, 79  | ) France, 63                  | Slovenia, 6           | Croatia, 4     | Sweden, 8                             | Ireland, 17    | Estonia, 4  | Finland, 15                           | Hungary, 16    | Austria, 20  | Greece, 14  | Belgium, 14                           | Netherlands, 42                       | Romania, 7 | Bulgaria, 15 | Germany, 217     | Denmark, 295 | Italy, 238  | 1,233      |                            |            |       |    |    |   |
| CP.2b    | Latvia, 1    | Ireland, 3     | Finland, 5  | Hungary, 1                    | Germany, 16           | Austria, 4     | Portugal, 5                           | Greece, 4      | Denmark, 3  | Belgium, 4                            | Netherlands, 9 | Spain, 13    | Poland, 3   | France, 8                             | Romania, 7                            | Italy, 11  | 97           |                  |              |             |            |                            |            |       |    |    |   |
| TR.1b    | Sweden, 2    | Estonia, 3     | Finland, 2  | Germany, 2                    | Portugal, 1           | Greece, 2      | Belgium, 1                            | Netherlands, 1 | Spain, 5    | Poland, 6                             | France, 3      | Romania, 1   | Bulgaria, 4 | Italy, 5                              | Denmark, 101                          | 139        |              |                  |              |             |            |                            |            |       |    |    |   |
| RTR.1c   | Sweden, 1    | Ireland, 1     | Estonia, 1  | Hungary, 2                    | Germany, 29           | Austria, 2     | Portugal, 11                          | Greece, 5      | Denmark, 30 | Netherlands, 5                        | Spain, 10      | Poland, 15   | France, 6   | Bulgaria, 4                           | Italy, 28                             | 150        |              |                  |              |             |            |                            |            |       |    |    |   |
| RTR.3a   | Finland, 6   | Hungary, 1     | Germany, 1  | 1 Austria, 1                  | Portugal, 1           | Greece, 4      | Belgium, 3                            | Netherlands, 3 | Spain, 10   | Poland, 7                             | France, 12     | Bulgaria, 2  | Italy, 9    | 60                                    |                                       |            |              | 1                |              |             |            |                            |            |       |    |    |   |
| LCP.3b   | Latvia, 1    | Finland, 3     | Hungary, 1  | L Germany, 6                  | Greece, 1             | Netherlands, 1 | 4 Spain, 6                            | France, 3      | Italy, 2    | 24                                    |                |              |             | ļ                                     | 1                                     |            |              | 1                |              |             |            |                            |            |       |    |    |   |
| RTR.4a   | Austria, 2   | Denmark, 1     | Poland, 4   | France, 4                     | Romania, 1            | Bulgaria, 12   | Italy, 9                              | 33             | 1           |                                       |                |              |             | 1                                     | 1                                     |            |              | 1                |              |             |            |                            |            |       |    |    |   |
| PRTR.4c  | Austria, 2   | Denmark, 1     | Poland, 4   | France, 4                     | Romania, 1            | Bulgaria, 12   | Italy, 9                              | 33             |             | · · · · · · · · · · · · · · · · · · · |                |              |             | 1                                     | i i i i i i i i i i i i i i i i i i i |            |              | 1                |              |             |            |                            |            |       |    |    |   |
| LCP.4a   | Croatia, 1   | Hungary, 3     | Portugal, 2 | 2 Belgium, 1                  | Netherlands, 4        | Spain, 10      | Romania, 1                            | 22             |             |                                       |                |              |             | 1                                     |                                       |            |              |                  |              |             |            |                            |            |       |    |    |   |
| RTR.1d   | Slovenia, 1  | Portugal, 1    | Denmark, 13 | .3 Belgium, 1                 | Spain, 3              | Italy, 5       | 24                                    |                |             |                                       |                |              | ę           |                                       |                                       |            |              |                  |              |             |            |                            |            |       |    |    |   |
| PRTR.4b  | Austria, 1   | Poland, 1      | Romania, 2  | 2 Bulgaria, 8                 | Italy, 3              | 15             |                                       |                |             |                                       |                |              |             |                                       |                                       |            |              | +                |              |             |            |                            |            |       |    |    |   |
| PRTR.4f  | Greece, 1    | Poland, 1      | Romania, 1  | 1 Bulgaria, 2                 | 5                     |                | · · · · · · · · · · · · · · · · · · · |                |             | <u></u>                               |                |              |             |                                       |                                       |            |              | 1                |              |             |            |                            |            |       |    |    |   |
| C.LCP.3c | Belgium, 5   | Netherlands, 2 | 2 Spain, 1  | France, 3                     | 11                    |                |                                       |                |             |                                       |                |              |             | +                                     |                                       |            |              | ++               |              |             |            |                            |            |       |    |    |   |
| PRTR.4d  |              | Bulgaria, 3    | Italy, 3    | 7                             | 1                     | ·              |                                       |                |             |                                       |                |              |             | · · · · · · · · · · · · · · · · · · · |                                       |            |              | ++               |              |             |            |                            | -          |       |    |    |   |
| PRTR.4e  |              | -              | Italy, 2    |                               | ++                    | ·              |                                       |                |             |                                       |                |              |             | ++                                    | +                                     |            |              | ++               |              |             |            |                            | -          |       |    |    |   |
| LCP.5a   |              | 1              |             | -                             | ++                    | (              |                                       | -              |             |                                       |                |              |             | i                                     |                                       |            |              |                  |              |             |            |                            |            |       |    |    |   |
| LCP.5c   |              | 1              |             |                               | +                     | 1              |                                       |                |             |                                       |                |              |             |                                       |                                       |            |              |                  |              |             |            |                            |            |       |    |    |   |
|          | 2            | -              |             | •                             |                       |                |                                       |                | •           | ·'                                    | 10 1           | 11 1         | 12 1        | 13 14                                 | 1 Л                                   | 15 1       | 16 1         | 17 18            | 10           | 19 2        | 20 2       | 21 2                       | 22 3       | 23    | 24 | 25 | 2 |

## Post Submission Check: E-PRTR Overview

- Few checks with many findings
- C.EPRTR.3c has many findings but it has a low priority.
- On the Y2Y changes potential post-Covid impact
- C.EPRTR.4:
  - This is a current check on Automatic QA.
  - The aim for RY 2022 is to elevate this as a blocker when SO2 and NOx are reported above the threshold at LCP level and the parent facility has 0 reported.

## Post Submission Check: LCP overview

- C.LCP.1a: Many findings potentially due to post-Covid changes in the operation
- C.LCP.3a: Significant amount of findings
- C.LCP.3b and C.LCP.3c: Should this be a blocker in the future?
  - C.LCP.3c (Energy Input 0, OpH > 30% year): Only 11 findings. All > 4000 hours with NO energyInput