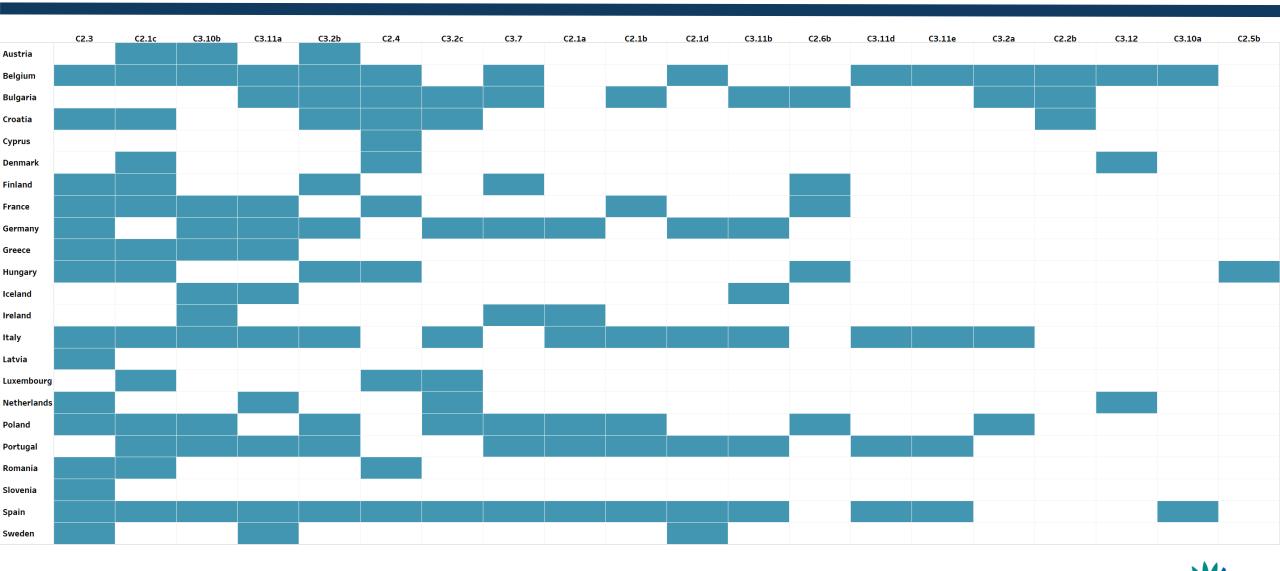

# Industrial Reporting Technical Webinar

Federico Antognazza, Juan Calero, Lucy Garland - 29 March 2023



- Post Submission checks: news and overview
- New timeline for working together
- How to improve together
- Production Volume



## Post Submission Checks: what is new?

#### **EU Registry**

- Revised Manual of Procedure
- Clean up of deprecated checks
- Improvement in permit action checks



#### EPRTR/LCP

- Revised Manual of Procedure
- New set of checks
- Clear split on EPRTR and LCP



### EU-Registry and E-PRTR/LCP current working timeline



#### EU-Registry and E-PRTR/LCP NEW working timeline



# Post submissions checks overview

-----

29

# Post Submission Checks: EU Registry





## Post Submission Checks: EU Registry





# Post Submission Checks: Logic for Permit Reporting





| C.EPRTR.1                    | C.EPRTR.2                    | C.EPRTR.3                    | C.EPRTR.4                    | C.EPRTR.5                    |
|------------------------------|------------------------------|------------------------------|------------------------------|------------------------------|
| •IDENTIFICATION OF POTENTIAL | •IDENTIFICATION OF POTENTIAL | •IDENTIFICATION OF POTENTIAL | •FACILITY POLLUTANT RELEASES | •IDENTIFICATION OF POTENTIAL |
| POLLUTANT RELEASES/TRANSFER  | POLLUTANT RELEASES/TRANSFER  | POLLUTANT RELEASES AND OFF-  | AND LCP EMISSIONS TO AIR     | OUTLIERS FROM NEW REPORTED   |
| AND OFF-SITE WASTE TRANSFER  | AND OFF-SITE WASTE TRANSFER  | SI