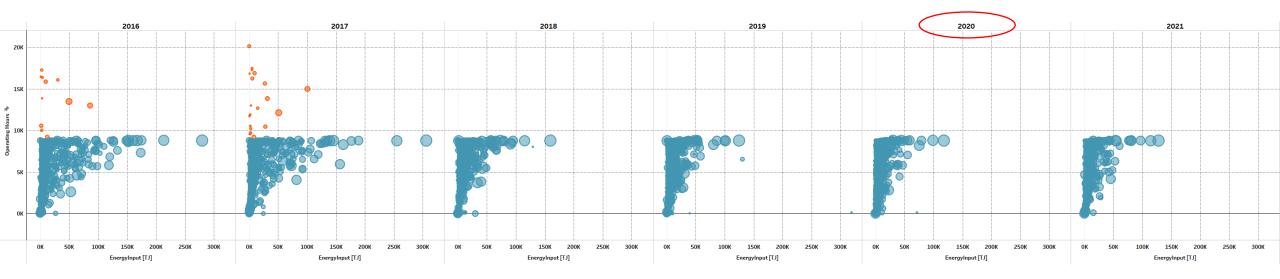

## Post Submission Check: LCP overview

- C.LCP.1a: Many findings potentially due to post-Covid changes in the operation
- C.LCP.3a: Significant amount of findings
- C.LCP.3b and C.LCP.3c: Should this be a blocker in the future?
  - C.LCP.3c (Energy Input 0, OpH > 30% year): Only 11 findings. All > 4000 hours with NO energyInput